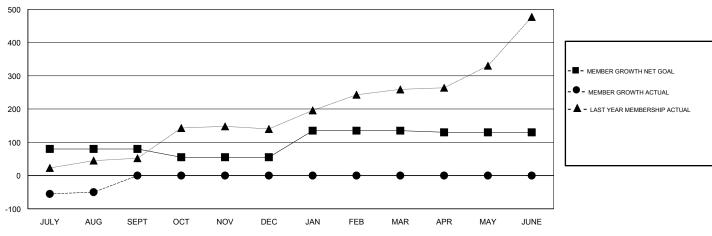

### GOALS AND ACTUAL MEMBERS CUMULATIVE

| DROPPED CLUBS: 1  DROPPED MEMBERS |    | 6 CLUBS OF 54 ADDED 1 OR MORE<br>NEW MEMBERS | GENDER DISTRIBUTION  MALE 1,079 (53.05%)  FEMALE 955 (46.95%)  Women Percentage Fiscal Year Goal: 48% |     |
|-----------------------------------|----|----------------------------------------------|-------------------------------------------------------------------------------------------------------|-----|
| DECEASED                          | 2  | CHEK HEDE FOR CHMILIATIVE                    | TOTAL FAMILY UNIT MEMBERS                                                                             | 927 |
| CLUB CANCELLED                    | 48 | CLICK HERE FOR CUMULATIVE  MEMBERSHIP DATA   |                                                                                                       | 538 |
| OTHER                             | 24 |                                              | FAMILY MEMBERS PAYING HALF DUES                                                                       | 536 |
| TOTAL                             | 74 |                                              |                                                                                                       |     |

### **LOCATION PHILIPPINES**

**GMT CA** 

| Clubs         |               |             |               | Members               |                           |                         |                                              |
|---------------|---------------|-------------|---------------|-----------------------|---------------------------|-------------------------|----------------------------------------------|
|               | RESULTS FOR   | R 2017-2018 |               | RESULTS FOR 2017-2018 |                           |                         |                                              |
| QUARTER       | NEW CLUB GOAL | NEW CLUBS   | DROPPED CLUBS | QUARTER               | MEMBER GROWTH NET<br>GOAL | MEMBER GROWTH<br>ACTUAL | DROPPED MEMBERS ACTUAL (including transfers) |
| JULY/AUG/SEPT | 1             | 0           | 1             | JULY/AUG/SEPT         | 80                        | 24                      | 74                                           |
| OCT/NOV/DEC   | 0             | 0           | 0             | OCT/NOV/DEC           | -25                       | 0                       | 0                                            |
| JAN/FEB/MAR   | 1             | 0           | 0             | JAN/FEB/MAR           | 80                        | 0                       | 0                                            |
| APR/MAY/JUNE  | 1             | 0           | 0             | APR/MAY/JUNE          | -5                        | 0                       | 0                                            |