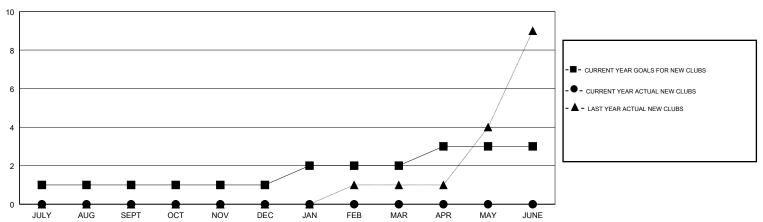

#### GOALS AND ACTUAL NEW CLUBS CUMULATIVE

### **LOCATION PHILIPPINES**

**GMT CA** 

| Clubs         |               |             |               | Members               |                           |                         |                                              |
|---------------|---------------|-------------|---------------|-----------------------|---------------------------|-------------------------|----------------------------------------------|
|               | RESULTS FOR   | R 2017-2018 |               | RESULTS FOR 2017-2018 |                           |                         |                                              |
| QUARTER       | NEW CLUB GOAL | NEW CLUBS   | DROPPED CLUBS | QUARTER               | MEMBER GROWTH NET<br>GOAL | MEMBER GROWTH<br>ACTUAL | DROPPED MEMBERS ACTUAL (including transfers) |
| JULY/AUG/SEPT | 1             | 0           | 1             | JULY/AUG/SEPT         | 80                        | 24                      | 74                                           |
| OCT/NOV/DEC   | 0             | 0           | 0             | OCT/NOV/DEC           | -25                       | 0                       | 0                                            |
| JAN/FEB/MAR   | 1             | 0           | 0             | JAN/FEB/MAR           | 80                        | 0                       | 0                                            |
| APR/MAY/JUNE  | 1             | 0           | 0             | APR/MAY/JUNE          | -5                        | 0                       | 0                                            |